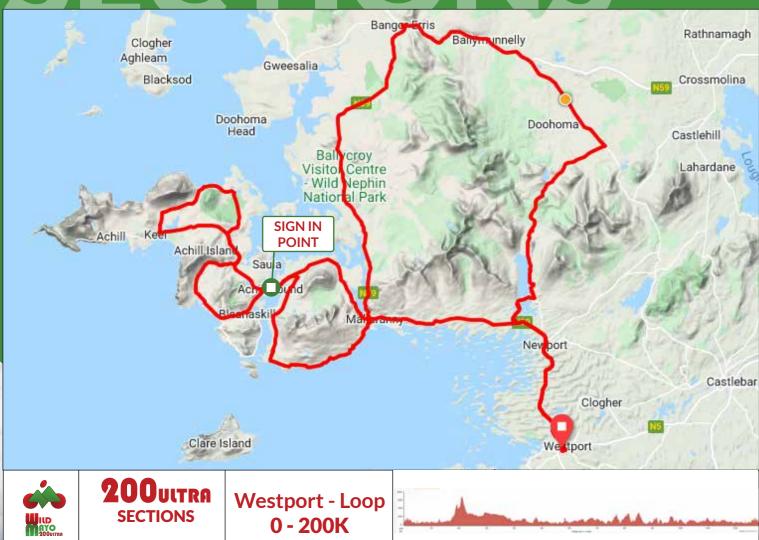

# Time Stations locations

| Time<br>Station | Where                                                                                                                             | Distance | Townland           | 20km/h<br>average | 25km/h<br>average | 30km/h<br>average |
|-----------------|-----------------------------------------------------------------------------------------------------------------------------------|----------|--------------------|-------------------|-------------------|-------------------|
| START           | Clewbay hotel                                                                                                                     | 0        | James St. Westport | 00:00:00          | 00:00:00          | 00:00:00          |
| 1               | Marian institute. Left hand side                                                                                                  | 19.4k    | Furance            | 00:58:12          | 00:46:33          | 00:38:48          |
| 2               | Kennagh Crossroads.<br>Turn Left                                                                                                  | 38.8k    | Kennagh            | 01:56:23          | 01:33:07          | 01:17:36          |
| 3               | Centra shop left hand side, as you Turn Left                                                                                      | 62.7k    | Bangor             | 03:09:06          | 02:30:28          | 02:05:23          |
| 4               | Mulranny/Corran<br>Junction                                                                                                       | 94k      | Mulranny/Corran    | 04:42:00          | 03:45:36          | 03:08:00          |
| 5               | SuperValue shop<br>right hand side<br>After bridge must sign in<br>at Achill Sound                                                | 117.5k   | Achill Sound       | 05:52:30          | 04:42:00          | 03:55:00          |
| 6               | Minaun view Bar,<br>right hand side                                                                                               | 142.2k   | Keel               | 07:06:36          | 05:41:16          | 04:44:24          |
| 7               | Super Value shop left<br>hand side, as you leave<br>Achill sound                                                                  | 164k     | Achill sound       | 08:12:00          | 06:33:36          | 05:28:00          |
| 8               | Centra shop<br>left hand side                                                                                                     | 194.8k   | Newport            | 09:44:24          | 07:47:31          | 06:29:36          |
| 9               | Timing finished at top of<br>Minister Hill<br>(Tennis court right handside),<br>relax and cycle easy and<br>safely to finish line | 205.4k   | Westport           | 10:16:00          | 8:12:00           | 6:50:00           |
| 10              | Finish at the Clewbay<br>Hotels left hand side                                                                                    | 207.1k   | James St. Westport | 10:21:18          | 08:17:02          | 06:54:12          |

## Route Directions

| Ref. | Туре     | Direction                                   | Distance (km)<br>From Start | Description                      | Notes                            | Check-in                                         |
|------|----------|---------------------------------------------|-----------------------------|----------------------------------|----------------------------------|--------------------------------------------------|
| 1    | Start    | Start of route at The<br>Clewbay Hotel      | 0                           | Traffic                          | Caution                          |                                                  |
| 2    | Right    | Turn right                                  | 15.83                       |                                  |                                  |                                                  |
| 3    | Right    | Turn right over bridge                      | 18.6                        | Over Bridge                      |                                  |                                                  |
| 4    | Straight | Past Marine Institute                       | 19.5                        |                                  |                                  | Check-in<br>Station                              |
| 5    | Left     | Turn left                                   | 20.3                        |                                  |                                  |                                                  |
| 6    |          |                                             | 34.4                        | Descent                          | CAUTION<br>DANGEROUS<br>DESCENT  |                                                  |
| 7    | Left     | Left Turn, onto R312                        | 38.82                       | Keenagh<br>Cross                 | CAUTION<br>DANGEROUS<br>JUNCTION |                                                  |
| 8    | Left     | Keep left onto the N59                      | 49.1                        |                                  | Main N59                         |                                                  |
| 9    | Left     | Turn left onto N59<br>southbound            | 62.7                        | Bangor                           |                                  | Check in<br>Centra shop<br>lefthandside          |
| 10   | Left     | Keep left N59                               | 93.9                        | Mullraney/<br>Achill<br>junction |                                  |                                                  |
| 11   | Right    | Turn right                                  | 94k                         |                                  |                                  |                                                  |
| 12   | Right    | Turn right                                  | 105.9                       |                                  |                                  |                                                  |
| 13   | Left     | Turn left                                   | 114.6                       | Dir Achill                       |                                  |                                                  |
| 14   | Left     | Turn left onto R319<br>Destination Achill   | 115.5                       |                                  |                                  |                                                  |
| 15   | Straight | Super Value<br>Right hand side              | 117.5                       | Achill Sound                     |                                  | Check in<br>SUPER<br>VALUE shop<br>Righthandside |
| 16   | Left     | Turn left onto L1405<br>Wild Atlantic Drive | 118.4                       | Achill                           |                                  |                                                  |
| 17   | Right    | Turn right                                  | 120.9                       |                                  |                                  |                                                  |

## Route Directions

|     | Ref. | Туре     | Direction                                               | Distance (km)<br>From Start | Description    | Notes  | Check-in                                         |
|-----|------|----------|---------------------------------------------------------|-----------------------------|----------------|--------|--------------------------------------------------|
| - 1 | 18   | Straight | Keep right                                              | 123.4                       | Atlantic Drive |        |                                                  |
|     | 19   | Right    | Onto Mweelin Rd                                         | 126.8                       |                |        |                                                  |
|     | 20   | Left     | Turn left onto R319<br>Destination Keem                 | 132.5                       |                |        |                                                  |
|     | 21   |          | Minaun Bar                                              | 142.2                       | Keel           |        | Check in<br>Minaun<br>view Bar,<br>Righthandside |
|     | 22   | Right    | Onto Slievemore Rd                                      | 142.2                       | Keel           |        |                                                  |
|     | 23   |          | On the Left Passing<br>Dugort beach                     | 148.3                       | Dugort         |        |                                                  |
|     | 24   | Right    | L1406                                                   | 151.8                       | The Valley     |        |                                                  |
| ı   | 25   | Left     | R319                                                    | 156.2                       |                |        |                                                  |
|     | 26   |          | On the left Super<br>Value CP                           | 164.1                       | Achill Sound   |        | Check-in. SV<br>shop lefthand<br>side            |
|     | 27   |          | Newport main street                                     | 194.8                       |                |        | Check-in.<br>Centra shop<br>lefthand side        |
|     | 28   | Straight | At roundabout,<br>take exit 2 onto<br>Newport Road, N59 | 204.8                       |                |        |                                                  |
|     | 29   | Straight | Timing over, NEUTRAL to finish                          | 205.4                       |                |        |                                                  |
| ı   | 30   | Straight | Through lights onto the Mall                            | 206.3                       | Westport       |        |                                                  |
|     | 31   | Straight | Straight through junction along the mall                | 206.5                       |                |        |                                                  |
|     | 32   | Right    | Turn right                                              | 206.7                       |                |        |                                                  |
|     | 33   | Right    | Turn right onto Mill St<br>R330                         | 206.8                       |                |        |                                                  |
|     | 34   | End      | End of route Clewbay<br>Hotel left handside             | 207.1                       | Westport       | Finish | You are an<br>Ultra Finisher                     |