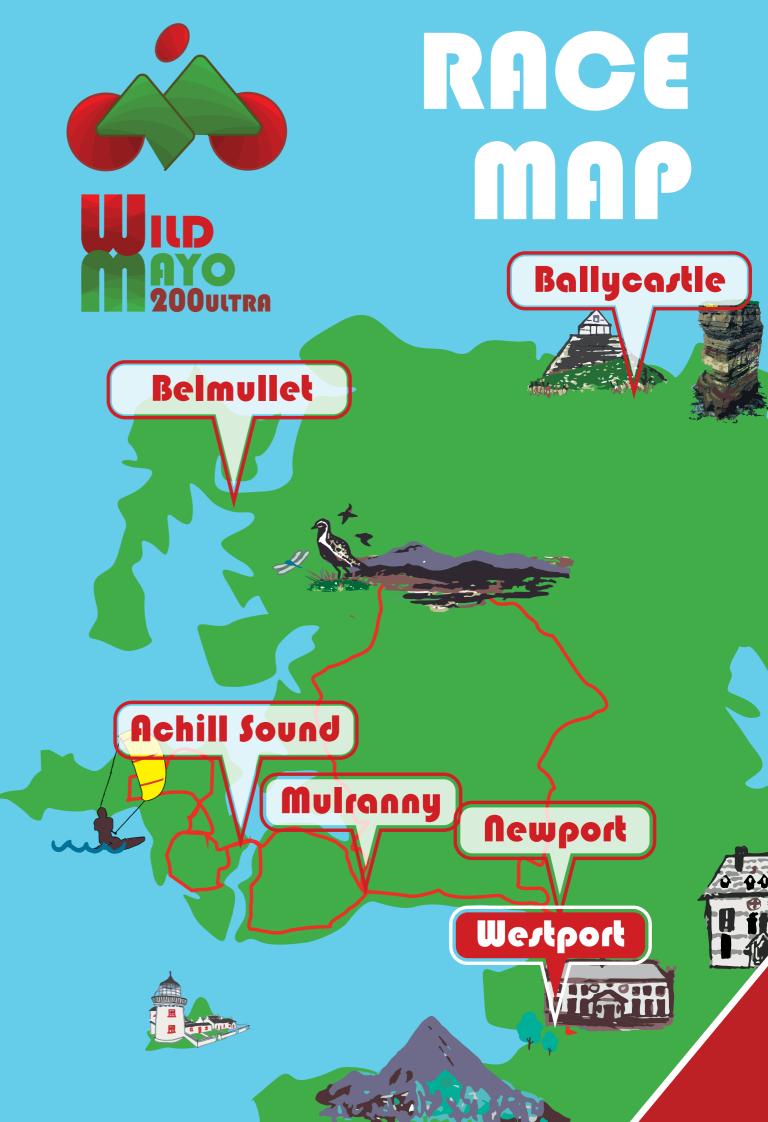

# Time Stations locations

| Time<br>Station | Where                                                                                                                             | Distance | Townland           | 20km/h<br>average | 25km/h<br>average | 30km/h<br>average |
|-----------------|-----------------------------------------------------------------------------------------------------------------------------------|----------|--------------------|-------------------|-------------------|-------------------|
| START           | Clewbay hotel                                                                                                                     | 0        | James St. Westport | 00:00:00          | 00:00:00          | 00:00:00          |
| 1               | Marian institute. Left hand side                                                                                                  | 19.4k    | Furance            | 00:58:12          | 00:46:33          | 00:38:48          |
| 2               | Kennagh Crossroads.<br>Turn Left                                                                                                  | 38.8k    | Kennagh            | 01:56:23          | 01:33:07          | 01:17:36          |
| 3               | Centra shop left hand side, as you Turn Left                                                                                      | 62.7k    | Bangor             | 03:09:06          | 02:30:28          | 02:05:23          |
| 4               | Mulranny/Corran<br>Junction                                                                                                       | 94k      | Mulranny/Corran    | 04:42:00          | 03:45:36          | 03:08:00          |
| 5               | SuperValue shop<br>right hand side<br>After bridge must sign in<br>at Achill Sound                                                | 117.5k   | Achill Sound       | 05:52:30          | 04:42:00          | 03:55:00          |
| 6               | Minaun view Bar,<br>right hand side                                                                                               | 142.2k   | Keel               | 07:06:36          | 05:41:16          | 04:44:24          |
| 7               | Super Value shop left<br>hand side, as you leave<br>Achill sound                                                                  | 164k     | Achill sound       | 08:12:00          | 06:33:36          | 05:28:00          |
| 8               | Centra shop<br>left hand side                                                                                                     | 194.8k   | Newport            | 09:44:24          | 07:47:31          | 06:29:36          |
| 9               | Timing finished at top of<br>Minister Hill<br>(Tennis court right handside),<br>relax and cycle easy and<br>safely to finish line | 205.4k   | Westport           | 10:16:00          | 8:12:00           | 6:50:00           |
| 10              | Finish at the Clewbay<br>Hotels left hand side                                                                                    | 207.1k   | James St. Westport | 10:21:18          | 08:17:02          | 06:54:12          |

## Route Directions

| Ref. | Туре     | Direction                                   | Distance (km)<br>From Start | Description                      | Notes                            | Check-in                                         |
|------|----------|---------------------------------------------|-----------------------------|----------------------------------|----------------------------------|--------------------------------------------------|
| 1    | Start    | Start of route at The<br>Clewbay Hotel      | 0                           | Traffic                          | Caution                          |                                                  |
| 2    | Right    | Turn right                                  | 15.83                       |                                  |                                  |                                                  |
| 3    | Right    | Turn right over bridge                      | 18.6                        | Over Bridge                      |                                  |                                                  |
| 4    | Straight | Past Marine Institute                       | 19.5                        |                                  |                                  | Check-in<br>Station                              |
| 5    | Left     | Turn left                                   | 20.3                        |                                  |                                  |                                                  |
| 6    |          |                                             | 34.4                        | Descent                          | CAUTION<br>DANGEROUS<br>DESCENT  |                                                  |
| 7    | Left     | Left Turn, onto R312                        | 38.82                       | Keenagh<br>Cross                 | CAUTION<br>DANGEROUS<br>JUNCTION |                                                  |
| 8    | Left     | Keep left onto the N59                      | 49.1                        |                                  | Main N59                         |                                                  |
| 9    | Left     | Turn left onto N59<br>southbound            | 62.7                        | Bangor                           |                                  | Check in<br>Centra shop<br>lefthandside          |
| 10   | Left     | Keep left N59                               | 93.9                        | Mullraney/<br>Achill<br>junction |                                  |                                                  |
| 11   | Right    | Turn right                                  | 94k                         |                                  |                                  |                                                  |
| 12   | Right    | Turn right                                  | 105.9                       |                                  |                                  |                                                  |
| 13   | Left     | Turn left                                   | 114.6                       | Dir Achill                       |                                  |                                                  |
| 14   | Left     | Turn left onto R319<br>Destination Achill   | 115.5                       |                                  |                                  |                                                  |
| 15   | Straight | Super Value<br>Right hand side              | 117.5                       | Achill Sound                     |                                  | Check in<br>SUPER<br>VALUE shop<br>Righthandside |
| 16   | Left     | Turn left onto L1405<br>Wild Atlantic Drive | 118.4                       | Achill                           |                                  |                                                  |
| 17   | Right    | Turn right                                  | 120.9                       |                                  |                                  |                                                  |

## Route Directions

|     | Ref. | Туре     | Direction                                               | Distance (km)<br>From Start | Description    | Notes  | Check-in                                         |
|-----|------|----------|---------------------------------------------------------|-----------------------------|----------------|--------|--------------------------------------------------|
| - 1 | 18   | Straight | Keep right                                              | 123.4                       | Atlantic Drive |        |                                                  |
|     | 19   | Right    | Onto Mweelin Rd                                         | 126.8                       |                |        |                                                  |
|     | 20   | Left     | Turn left onto R319<br>Destination Keem                 | 132.5                       |                |        |                                                  |
|     | 21   |          | Minaun Bar                                              | 142.2                       | Keel           |        | Check in<br>Minaun<br>view Bar,<br>Righthandside |
|     | 22   | Right    | Onto Slievemore Rd                                      | 142.2                       | Keel           |        |                                                  |
|     | 23   |          | On the Left Passing<br>Dugort beach                     | 148.3                       | Dugort         |        |                                                  |
|     | 24   | Right    | L1406                                                   | 151.8                       | The Valley     |        |                                                  |
| ı   | 25   | Left     | R319                                                    | 156.2                       |                |        |                                                  |
|     | 26   |          | On the left Super<br>Value CP                           | 164.1                       | Achill Sound   |        | Check-in. SV<br>shop lefthand<br>side            |
|     | 27   |          | Newport main street                                     | 194.8                       |                |        | Check-in.<br>Centra shop<br>lefthand side        |
|     | 28   | Straight | At roundabout,<br>take exit 2 onto<br>Newport Road, N59 | 204.8                       |                |        |                                                  |
|     | 29   | Straight | Timing over, NEUTRAL to finish                          | 205.4                       |                |        |                                                  |
| ı   | 30   | Straight | Through lights onto the Mall                            | 206.3                       | Westport       |        |                                                  |
|     | 31   | Straight | Straight through junction along the mall                | 206.5                       |                |        |                                                  |
|     | 32   | Right    | Turn right                                              | 206.7                       |                |        |                                                  |
|     | 33   | Right    | Turn right onto Mill St<br>R330                         | 206.8                       |                |        |                                                  |
|     | 34   | End      | End of route Clewbay<br>Hotel left handside             | 207.1                       | Westport       | Finish | You are an<br>Ultra Finisher                     |