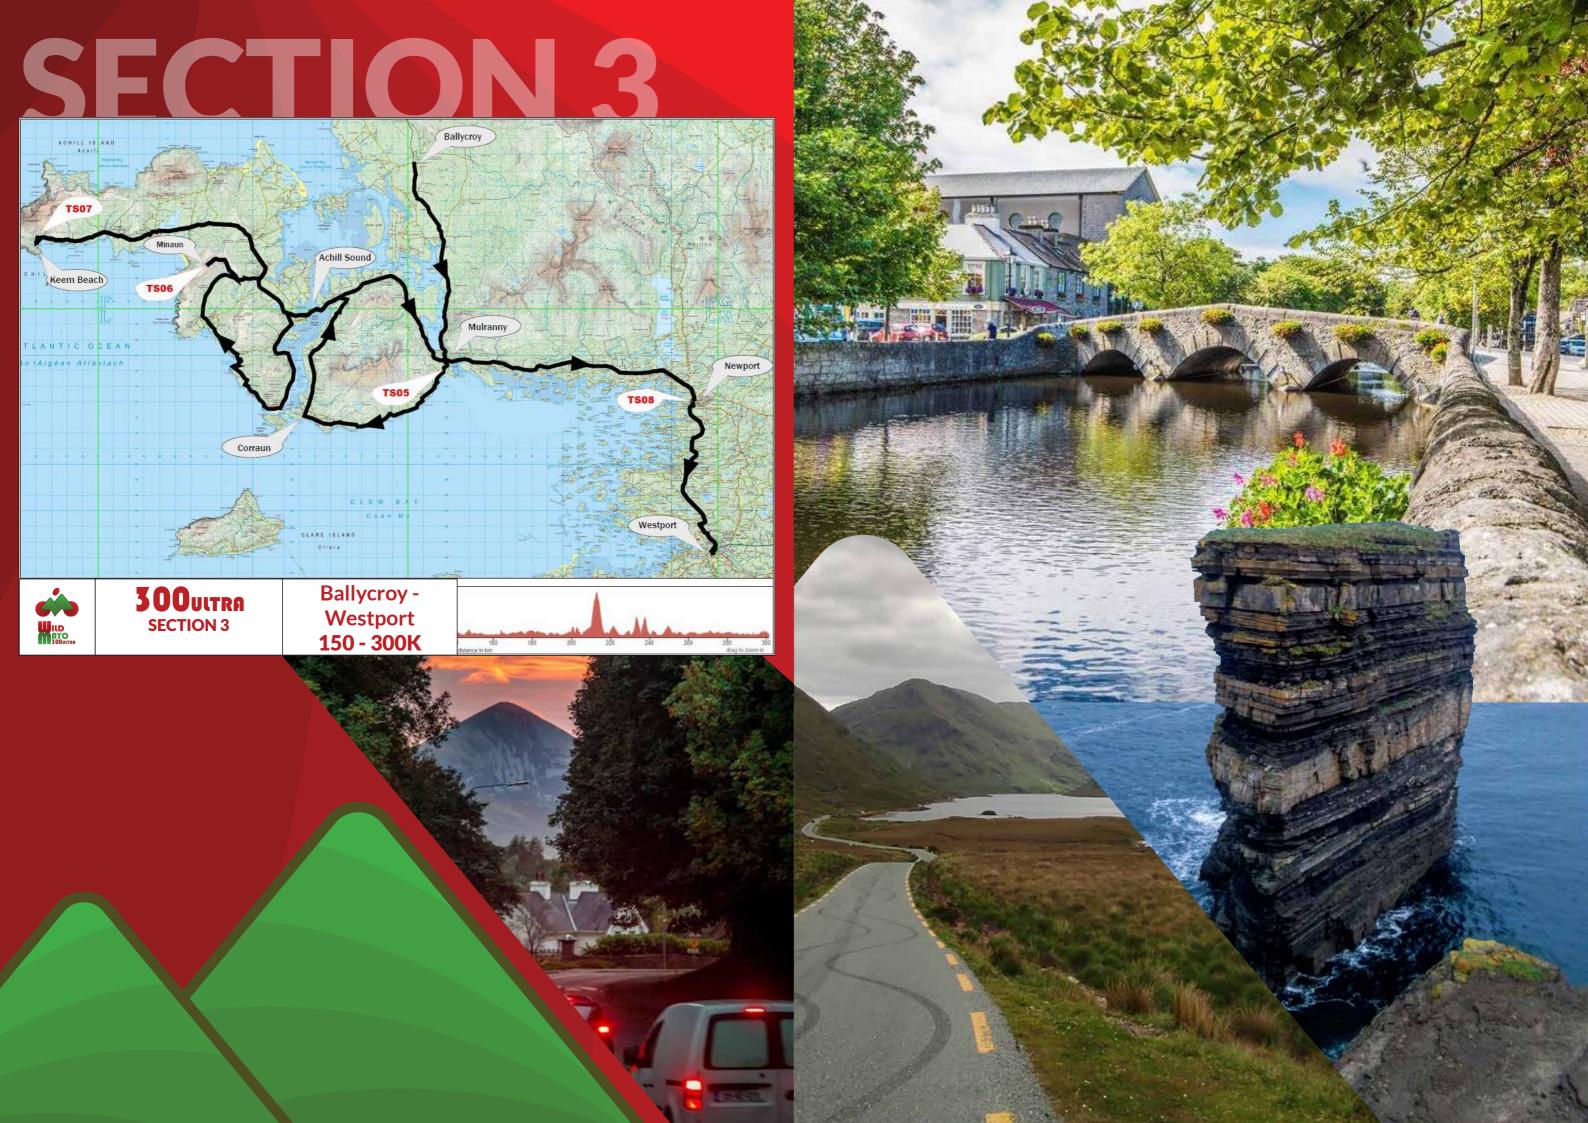

# Route Directions

| Ref. | Type     | Direction                              | Distance (km)<br>From Start | Description      | Notes                            | Check-in                                                     |
|------|----------|----------------------------------------|-----------------------------|------------------|----------------------------------|--------------------------------------------------------------|
| 1    | Start    | Start of route at The<br>Clewbay Hotel | 0                           |                  |                                  |                                                              |
| 2    | Right    | Turn right                             | 15.83                       |                  |                                  |                                                              |
| 3    | Right    | Turn right over bridge                 | 18.6                        | Over Bridge      |                                  |                                                              |
| 4    | Straight | Past Marine Institute                  | 19.5                        |                  |                                  | Check-in<br>Station                                          |
| 5    | Left     | Turn left                              | 20.3                        |                  |                                  |                                                              |
| 6    |          |                                        | 34.4                        | Descent          | CAUTION<br>DANGEROUS<br>DESCENT  |                                                              |
| 7    | Straight | Continue straight                      | 38.82                       | Keenagh<br>Cross | CAUTION<br>DANGEROUS<br>JUNCTION |                                                              |
| 8    | Right    | Turn right                             | 43.66                       |                  |                                  |                                                              |
| 9    | Left     | Turn left onto R316                    | 45.29                       |                  |                                  |                                                              |
| 10   | Left     | Slight left onto R315                  | 49.02                       |                  |                                  |                                                              |
| 11   | Right    | Turn right onto Church<br>St/R315      | 53.11                       | Crossmolina      |                                  | Check-in<br>Station.<br>Hiney's Londis<br>right hand<br>side |
| 12   | Left     | Turn left to stay on<br>R315           | 53.89                       |                  |                                  |                                                              |
| 13   | Left     | Turn left onto R314                    | 75.03                       | Ballycastle      |                                  |                                                              |
| 14   | Straight | Ceide Fields visitor<br>Centre         | 82.9                        |                  |                                  | Check-in<br>station Ceide<br>Fields                          |
| 15   | Right    | Turn right onto L1202                  | 103.83                      | Bellanaboy       |                                  |                                                              |
| 16   | Straight | Continue L1202 to<br>Bangor            | 121.17                      | Barnatra         | Dangerous junction               |                                                              |
| 17   | Left     | Turn left onto R313                    | 129.92                      |                  |                                  |                                                              |
| 18   | Right    | Turn right onto N59                    | 133.15                      | Bangor Erris     |                                  |                                                              |
| 19   | Left     | Keep Left                              | 164.3                       | Mulranny         |                                  |                                                              |
| 20   | Right    | Turn right                             | 164.47                      |                  |                                  |                                                              |

# Route Directions

| Ref. | Туре     | Direction                                               | Distance (km)<br>From Start | Description          | Notes                           | Check-in                                                                             |
|------|----------|---------------------------------------------------------|-----------------------------|----------------------|---------------------------------|--------------------------------------------------------------------------------------|
| 21   | Right    | Turn right                                              | 176.32                      |                      |                                 |                                                                                      |
| 22   | Left     | Turn left                                               | 184.86                      |                      |                                 |                                                                                      |
| 23   | Left     | Turn left onto R319<br>Destination Achill               | 185.43                      |                      |                                 |                                                                                      |
| 24   | Left     | Turn left onto L1405<br>Wild Atlantic Drive             | 188.66                      | Achill               |                                 |                                                                                      |
| 25   | Left     | Turn left                                               | 202.34                      |                      |                                 |                                                                                      |
| 26   | Straight | Straight across the junction                            | 204.98                      |                      |                                 |                                                                                      |
| 27   | Left     | Turn left up Minaun<br>Heights                          | 209.9                       | Minaun<br>Heights TB | CAUTION<br>DANGEROUS<br>DESCENT | Check-in station.<br>Minaun Heights<br>Mast, Highest<br>point of event at<br>413m TB |
| 28   | Left     | Turn left onto Mweelin                                  | 215.69                      |                      |                                 |                                                                                      |
| 29   | Left     | Turn left onto R319<br>Destination Keem                 | 217.25                      |                      |                                 |                                                                                      |
| 30   | U-turn   | Keem Beach turn<br>around point (TB)                    | 235.5                       | Keem Beach<br>TB     | CAUTION<br>DANGEROUS<br>DESCENT | U-turn                                                                               |
| 31   |          | Newport main street                                     | 288                         |                      |                                 | Check-in.<br>Centra shop<br>left hand side                                           |
| 32   | Straight | At roundabout,<br>take exit 2 onto<br>Newport Road, N59 | 299.4                       |                      |                                 |                                                                                      |
| 33   | Straight | Timing over, NEUTRAL to finish                          | 300                         |                      |                                 |                                                                                      |
| 34   | Straight | Through lights onto the Mall                            | 300.81                      | Westport             |                                 |                                                                                      |
| 35   | Straight | Straight through junction along the mall                | 300.93                      |                      |                                 |                                                                                      |
| 36   | Right    | Turn right                                              | 301.18                      |                      |                                 |                                                                                      |
| 37   | Right    | Turn right onto Mill St<br>R330                         | 301.2                       |                      |                                 |                                                                                      |
| 38   | End      | End of route Clewbay<br>Hotel right handside            | 301.5                       | Westport             | Finish                          | You are an<br>Ultra Finisher                                                         |