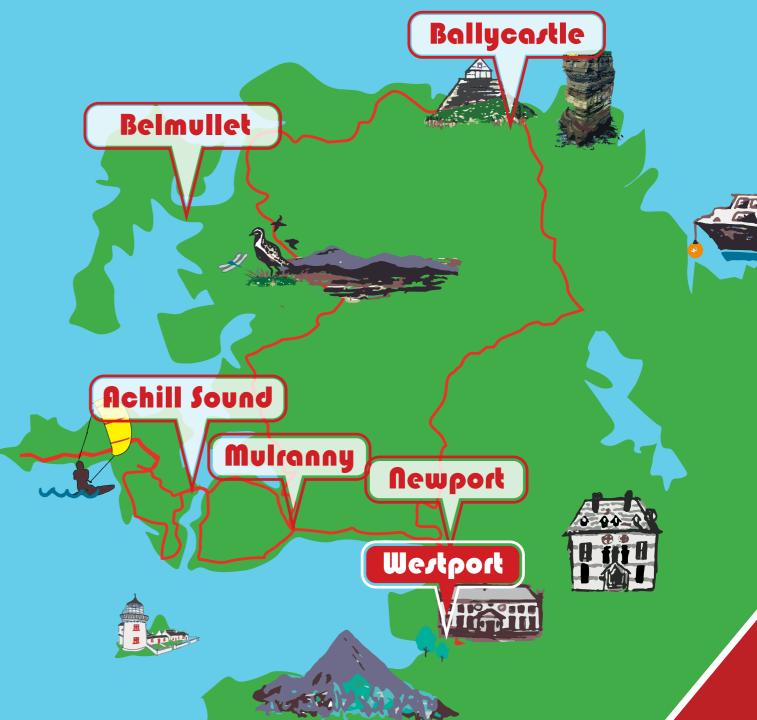

# Time Stations locations

| Time<br>Station | Where                                                                                                                             | Distance | Townland           | 20km/h<br>average | 25km/h<br>average | 30km/h<br>average |
|-----------------|-----------------------------------------------------------------------------------------------------------------------------------|----------|--------------------|-------------------|-------------------|-------------------|
| START           | Clewbay Hotel                                                                                                                     | 0        | James St. Westport | 00:00:00          | 00:00:00          | 00:00:00          |
| 1               | Marian institute. Left hand side                                                                                                  | 19.4k    | Furance            | 00:58:12          | 00:46:33          | 00:38:48          |
| 2               | Hiney's Londis right hand side                                                                                                    | 53.1k    | Crossmolina        | 02:39:17          | 02:07:26          | 01:46:11          |
| 3               | Ceide Fields, vistors centre                                                                                                      | 82.9k    | Ceide Fields       | 04:08:42          | 03:18:57          | 02:45:47          |
| 4               | Spar shop left hand side                                                                                                          | 121.1k   | Barnatra           | 06:03:18          | 04:50:38          | 04:02:12          |
| 6               | SuperValue shop<br>right hand side<br>After bridge must sign in<br>at Achill Sound                                                | 187.7k   | Achill Sound       | 08:13:00          | 06:34:00          | 05:29:00          |
| 7               | Minaun Heights Mast,<br>Highest point of event at<br>413m TB                                                                      | 212.8k   | Minaun Heights TB  | 10:38:24          | 08:30:43          | 07:05:36          |
| 8               | Turn around arrow                                                                                                                 | 235.5k   | Keem Beach TB      | 11:46:30          | 09:25:12          | 07:51:00          |
| 9               | Centra shop left hand side                                                                                                        | 288k     | Newport            | 14:24:00          | 11:31:12          | 09:36:01          |
| 10              | Timing finished at top of<br>Minister Hill<br>(Tennis court right handside),<br>relax and cycle easy and<br>safely to finish line | 300k     | Westport           | 15:00:00          | 12:00:00          | 10:00:00          |
| 11              | Finish at the Clewbay<br>Hotels left hand side                                                                                    | 301.3k   | James St. Westport | 15:03:54          | 12:03:07          | 10:02:36          |