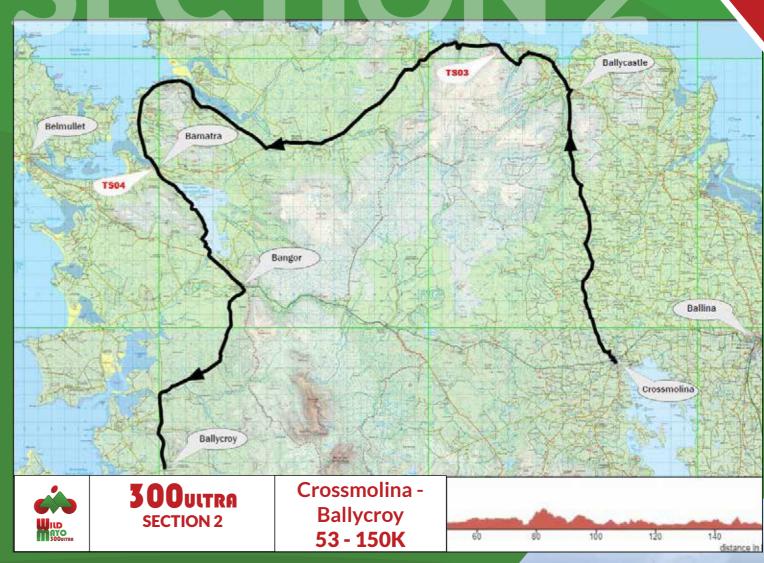

# Route Directions

| Ref. | Type     | Direction                              | Distance (km)<br>From Start | Description      | Notes                            | Check-in                                                     |
|------|----------|----------------------------------------|-----------------------------|------------------|----------------------------------|--------------------------------------------------------------|
| 1    | Start    | Start of route at The<br>Clewbay Hotel | 0                           |                  |                                  |                                                              |
| 2    | Right    | Turn right                             | 15.83                       |                  |                                  |                                                              |
| 3    | Right    | Turn right over bridge                 | 18.6                        | Over Bridge      |                                  |                                                              |
| 4    | Straight | Past Marine Institute                  | 19.5                        |                  |                                  | Check-in<br>Station                                          |
| 5    | Left     | Turn left                              | 20.3                        |                  |                                  |                                                              |
| 6    |          |                                        | 34.4                        | Descent          | CAUTION<br>DANGEROUS<br>DESCENT  |                                                              |
| 7    | Straight | Continue straight                      | 38.82                       | Keenagh<br>Cross | CAUTION<br>DANGEROUS<br>JUNCTION |                                                              |
| 8    | Right    | Turn right                             | 43.66                       |                  |                                  |                                                              |
| 9    | Left     | Turn left onto R316                    | 45.29                       |                  |                                  |                                                              |
| 10   | Left     | Slight left onto R315                  | 49.02                       |                  |                                  |                                                              |
| 11   | Right    | Turn right onto Church<br>St/R315      | 53.11                       | Crossmolina      |                                  | Check-in<br>Station.<br>Hiney's Londis<br>right hand<br>side |
| 12   | Left     | Turn left to stay on<br>R315           | 53.89                       |                  |                                  |                                                              |
| 13   | Left     | Turn left onto R314                    | 75.03                       | Ballycastle      |                                  |                                                              |
| 14   | Straight | Ceide Fields visitor<br>Centre         | 82.9                        |                  |                                  | Check-in<br>station Ceide<br>Fields                          |
| 15   | Right    | Turn right onto L1202                  | 103.83                      | Bellanaboy       |                                  |                                                              |
| 16   | Straight | Continue L1202 to<br>Bangor            | 121.17                      | Barnatra         | Dangerous junction               |                                                              |
| 17   | Left     | Turn left onto R313                    | 129.92                      |                  |                                  |                                                              |
| 18   | Right    | Turn right onto N59                    | 133.15                      | Bangor Erris     |                                  |                                                              |
| 19   | Left     | Keep Left                              | 164.3                       | Mulranny         |                                  |                                                              |
| 20   | Right    | Turn right                             | 164.47                      |                  |                                  |                                                              |

# Route Directions

| Ref. | Туре     | Direction                                               | Distance (km)<br>From Start | Description          | Notes                           | Check-in                                                                             |
|------|----------|---------------------------------------------------------|-----------------------------|----------------------|---------------------------------|--------------------------------------------------------------------------------------|
| 21   | Right    | Turn right                                              | 176.32                      |                      |                                 |                                                                                      |
| 22   | Left     | Turn left                                               | 184.86                      |                      |                                 |                                                                                      |
| 23   | Left     | Turn left onto R319<br>Destination Achill               | 185.43                      |                      |                                 |                                                                                      |
| 24   | Left     | Turn left onto L1405<br>Wild Atlantic Drive             | 188.66                      | Achill               |                                 |                                                                                      |
| 25   | Left     | Turn left                                               | 202.34                      |                      |                                 |                                                                                      |
| 26   | Straight | Straight across the junction                            | 204.98                      |                      |                                 |                                                                                      |
| 27   | Left     | Turn left up Minaun<br>Heights                          | 209.9                       | Minaun<br>Heights TB | CAUTION<br>DANGEROUS<br>DESCENT | Check-in station.<br>Minaun Heights<br>Mast, Highest<br>point of event at<br>413m TB |
| 28   | Left     | Turn left onto Mweelin                                  | 215.69                      |                      |                                 |                                                                                      |
| 29   | Left     | Turn left onto R319<br>Destination Keem                 | 217.25                      |                      |                                 |                                                                                      |
| 30   | U-turn   | Keem Beach turn<br>around point (TB)                    | 235.5                       | Keem Beach<br>TB     | CAUTION<br>DANGEROUS<br>DESCENT | U-turn                                                                               |
| 31   |          | Newport main street                                     | 288                         |                      |                                 | Check-in.<br>Centra shop<br>left hand side                                           |
| 32   | Straight | At roundabout,<br>take exit 2 onto<br>Newport Road, N59 | 299.4                       |                      |                                 |                                                                                      |
| 33   | Straight | Timing over, NEUTRAL to finish                          | 300                         |                      |                                 |                                                                                      |
| 34   | Straight | Through lights onto the Mall                            | 300.81                      | Westport             |                                 |                                                                                      |
| 35   | Straight | Straight through junction along the mall                | 300.93                      |                      |                                 |                                                                                      |
| 36   | Right    | Turn right                                              | 301.18                      |                      |                                 |                                                                                      |
| 37   | Right    | Turn right onto Mill St<br>R330                         | 301.2                       |                      |                                 |                                                                                      |
| 38   | End      | End of route Clewbay<br>Hotel right handside            | 301.5                       | Westport             | Finish                          | You are an<br>Ultra Finisher                                                         |