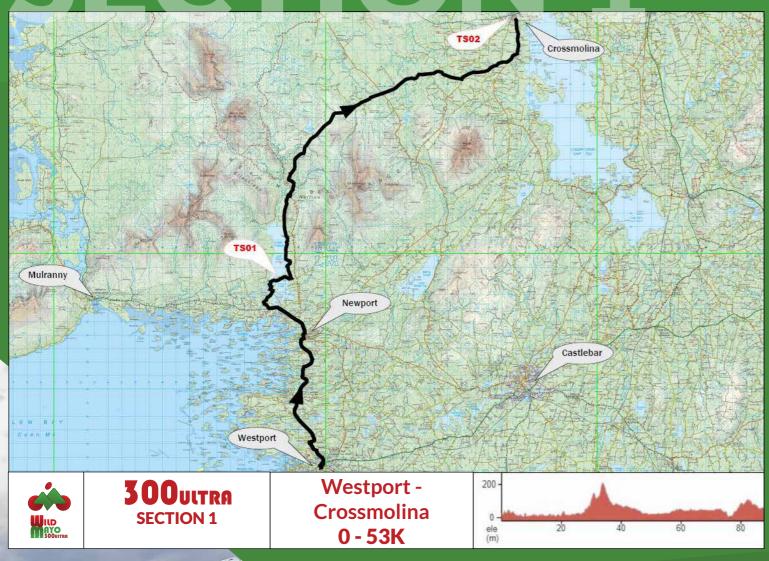

# Route Directions

| Ref. | Type     | Direction                              | Distance (km)<br>From Start | Description      | Notes                            | Check-in                                                     |
|------|----------|----------------------------------------|-----------------------------|------------------|----------------------------------|--------------------------------------------------------------|
| 1    | Start    | Start of route at The<br>Clewbay Hotel | 0                           |                  |                                  |                                                              |
| 2    | Right    | Turn right                             | 15.83                       |                  |                                  |                                                              |
| 3    | Right    | Turn right over bridge                 | 18.6                        | Over Bridge      |                                  |                                                              |
| 4    | Straight | Past Marine Institute                  | 19.5                        |                  |                                  | Check-in<br>Station                                          |
| 5    | Left     | Turn left                              | 20.3                        |                  |                                  |                                                              |
| 6    |          |                                        | 34.4                        | Descent          | CAUTION<br>DANGEROUS<br>DESCENT  |                                                              |
| 7    | Straight | Continue straight                      | 38.82                       | Keenagh<br>Cross | CAUTION<br>DANGEROUS<br>JUNCTION |                                                              |
| 8    | Right    | Turn right                             | 43.66                       |                  |                                  |                                                              |
| 9    | Left     | Turn left onto R316                    | 45.29                       |                  |                                  |                                                              |
| 10   | Left     | Slight left onto R315                  | 49.02                       |                  |                                  |                                                              |
| 11   | Right    | Turn right onto Church<br>St/R315      | 53.11                       | Crossmolina      |                                  | Check-in<br>Station.<br>Hiney's Londis<br>right hand<br>side |
| 12   | Left     | Turn left to stay on<br>R315           | 53.89                       |                  |                                  |                                                              |
| 13   | Left     | Turn left onto R314                    | 75.03                       | Ballycastle      |                                  |                                                              |
| 14   | Straight | Ceide Fields visitor<br>Centre         | 82.9                        |                  |                                  | Check-in<br>station Ceide<br>Fields                          |
| 15   | Right    | Turn right onto L1202                  | 103.83                      | Bellanaboy       |                                  |                                                              |
| 16   | Straight | Continue L1202 to<br>Bangor            | 121.17                      | Barnatra         | Dangerous junction               |                                                              |
| 17   | Left     | Turn left onto R313                    | 129.92                      |                  |                                  |                                                              |
| 18   | Right    | Turn right onto N59                    | 133.15                      | Bangor Erris     |                                  |                                                              |
| 19   | Left     | Keep Left                              | 164.3                       | Mulranny         |                                  |                                                              |
| 20   | Right    | Turn right                             | 164.47                      |                  |                                  |                                                              |