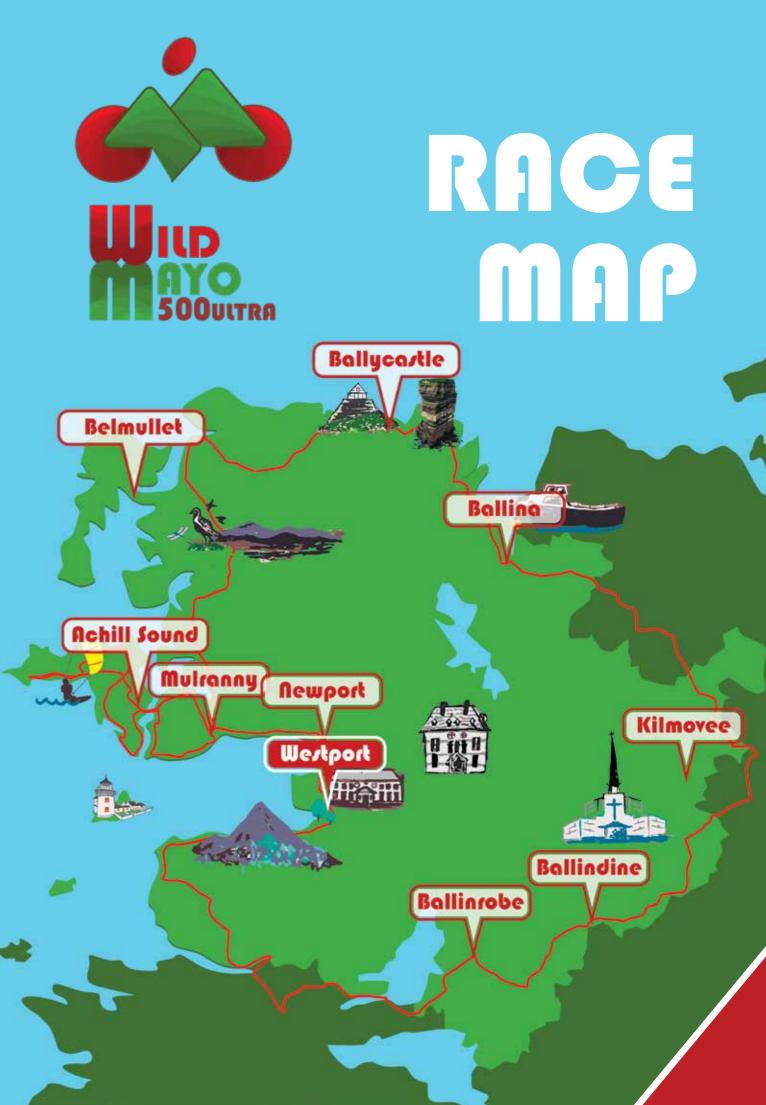

# Time Stations locations

| Time<br>Station | Where                                                                                                                             | Distance | Townland                                                                                | 20km/h<br>average | 25km/h<br>average | 30km/h<br>average |
|-----------------|-----------------------------------------------------------------------------------------------------------------------------------|----------|-----------------------------------------------------------------------------------------|-------------------|-------------------|-------------------|
| START           | Clewbay hotel                                                                                                                     | 0        | James St. Westport                                                                      | 00:00:00          | 00:00:00          | 00:00:00          |
| 1               | Hall on left handside                                                                                                             | 28.7k    | Killeen                                                                                 | 1:27:00           | 1:10:00           | 0:58:00           |
| 2               | Gaynors Pub, right hand side                                                                                                      | 57k      | Leenane                                                                                 | 2:51:00           | 2:16:00           | 1:54:00           |
| 3               | Aldi, right hand side                                                                                                             | 102.9k   | Ballinrobe                                                                              | 4:40:00           | 4:07:00           | 3:26:00           |
| 4               | The Square, right hand side                                                                                                       | 147.5k   | Ballyhanuis                                                                             | 7:22:00           | 5:54:00           | 4:55:00           |
| 5               | Church, right hand side                                                                                                           | 169.5k   | Kilmovee                                                                                | 8:28:00           | 6:46:00           | 5:39:00           |
| 6               | Crossing the river Moy                                                                                                            | 221.2k   | SIGN IN BALLINA TOWN.<br>Have to have passed through before<br>Time cut of 10hrs        | 11:03:00          | 8:50:00           | 7:22:00           |
| 7               | Seaview Lounge Bar and<br>Filling Station, left hand side<br>last filling station for a while                                     | 260.5k   | Ballycastle                                                                             | 13:01:00          | 10:25:00          | 8:41:00           |
| 8               | Eurospare, left hand side                                                                                                         | 307k     | Barnatra                                                                                | 15:21:00          | 12:16:00          | 10:14:00          |
| 9               | Sweeney's Supervalue,<br>right hand side                                                                                          | 373.5k   | MANDATORY SIGN IN.  Have to get here before 22hrs has passed to be allowed to continue. | 18:40:00          | 14:56:00          | 12:27:00          |
| 10              | HIGHEST POINT OF THE EVENT 413M                                                                                                   | 398.7k   | MINAUN HEIGHTS TB                                                                       | 19:56:00          | 15:56:00          | 13:17:00          |
| 11              | Turn around arrow                                                                                                                 | 421.5K   | Keem beach TB                                                                           | 21:00:00          | 16:51:00          | 14:13:00          |
| 12              | Sweeney's Supervalue,<br>left hand side                                                                                           | 452.1k   | Achill sound                                                                            | 22:36:00          | 18:05:00          | 15:04:00          |
| 13              | Marian Institute,<br>left hand side                                                                                               | 482.7    | Furnace                                                                                 | 24:08:00          | 19:18:00          | 16:05:00          |
| 14              | Timing finished at top of<br>Minister Hill<br>(Tennis court right handside),<br>relax and cycle easy and<br>safely to finish line | 499.4k   | Westport                                                                                | 24:58:00          | 19:58:00          | 16:38:00          |
| 15              | Finish at the Clewbay<br>Hotel, left hand side                                                                                    | 500.5k   | James St. Westport                                                                      | 25:01:00          | 20:01:00          | 16:41:00          |

# Route Directions

| Ref. | Туре        | Townland                                                                    | Distance (km)<br>From Start |  |
|------|-------------|-----------------------------------------------------------------------------|-----------------------------|--|
|      | Start       | The Clewbay Hotel                                                           | 0                           |  |
| 0.5  | Left        | Turn left onto Leenaune Road, N59                                           | 0.6                         |  |
| 0.6  | Right       | Turn right onto R335                                                        | 0.9                         |  |
| 20.1 | Straight    | Continue onto R378                                                          | 21                          |  |
| 0.9  | Slight Left | Keep left                                                                   | 21.9                        |  |
| 6.8  | Left        | Turn left onto L1832<br><b>CHECK POINT</b><br>Killeen Hall on the Left      | 28.7                        |  |
| 5.5  | Right       | Turn right onto R335                                                        | 34.2                        |  |
| 19.5 | Right       | Turn right onto N59                                                         | 53.7                        |  |
| 3.3  | Left        | Turn left onto R336<br>CHECK POINT<br>Gaynors on the right                  | 57                          |  |
| 7.4  | Sharp Left  | Turn sharp left onto L1301                                                  | 64.4                        |  |
| 4.3  | Left        | Turn left onto L1301                                                        | 68.7                        |  |
| 3.3  | Right       | Turn right onto L1301                                                       | 71.9                        |  |
| 2.2  | Right       | Turn right onto R300                                                        | 74.2                        |  |
| 10.1 | Left        | Turn left onto R300                                                         | 84.2                        |  |
| 2.5  | Slight Left | Keep left onto R345                                                         | 86.7                        |  |
| 5.8  | Left        | Turn left onto R345                                                         | 92.5                        |  |
| 0.8  | Left        | Turn left onto R345                                                         | 93.3                        |  |
| 4    | Left        | Turn left onto R334                                                         | 97.4                        |  |
|      | Right       | Aldi on the right, <b>CHECK POINT</b>                                       | 102.9                       |  |
| 6    | Sharp Right | N84                                                                         | 103.3                       |  |
| 8.4  | Left        | Turn left onto R332                                                         | 111.7                       |  |
| 3.2  | Left        | Turn left                                                                   | 114.9                       |  |
| 10.4 | Right       | Turn right onto L1510                                                       | 125.3                       |  |
| 3.7  | Left        | Turn left onto Main Street, N17                                             | 129                         |  |
| 0.2  | Right       | Turn right onto<br>Ballyhaunis Road, L1511                                  | 129.2                       |  |
| 7.1  | Left        | Turn left onto R327                                                         | 136.3                       |  |
| 0.3  | Right       | Turn right onto L1513                                                       | 136.5                       |  |
| 1.8  | Right       | Turn right onto N60                                                         | 138.3                       |  |
| 9.2  | Left        | Turn left onto Bridge Street, N83                                           | 147.5                       |  |
| 0    | Right       | Turn right onto Knox Street, N83,<br>CHECK POINT<br>The Square on the right | 147.5                       |  |

# Route Directions

| Ref. | Туре        | Townland                                                                   | Distance (km)<br>From Start |  |
|------|-------------|----------------------------------------------------------------------------|-----------------------------|--|
| 0.9  | Right       | Turn right onto R293                                                       | 148.4                       |  |
| 7.1  | Left        | Turn left                                                                  | 155.5                       |  |
| 0.6  | Right       | Turn right                                                                 | 156.1                       |  |
| 0.1  | Left        | Turn left onto R293                                                        | 156.2                       |  |
| 3.3  | Left        | Turn left onto R293                                                        | 159.4                       |  |
| 5    | Left        | Turn left                                                                  | 164.4                       |  |
| 2.5  | Left        | Turn left                                                                  | 166.9                       |  |
| 1.5  | Left        | Turn left                                                                  | 168.4                       |  |
| 0.1  | Right       | Turn right                                                                 | 168.6                       |  |
| 0.9  | Right       | Turn right, CHECK POINT Church on the right                                | 169.5                       |  |
| 0.3  | Left        | Turn left onto R325                                                        | 169.8                       |  |
| 0.1  | Left        | Turn left onto L1908                                                       | 169.9                       |  |
| 7.5  | Left        | Turn left onto L1331                                                       | 177.3                       |  |
| 0.6  | Right       | Turn right onto L1306                                                      | 177.9                       |  |
| 2.9  | Left        | Turn left onto L1305                                                       | 180.8                       |  |
| 0    | Right       | Turn right                                                                 | 180.8                       |  |
| 1.5  | Slight Left | Keep left onto L8510                                                       | 182.3                       |  |
| 0.1  | U Turn      | Make a U-turn onto L8510                                                   | 182.4                       |  |
| 0.1  | Sharp Left  | Turn sharp left                                                            | 182.4                       |  |
| 3.4  | Left        | Turn left onto N17                                                         | 185.8                       |  |
| 0.1  | Left        | Turn left onto<br>Banada Road, L4504                                       | 185.9                       |  |
| 3.3  | Left        | Turn left                                                                  | 189.2                       |  |
| 7.9  | Right       | Turn right                                                                 | 197.1                       |  |
| 4    | Left        | Turn left onto R294                                                        | 201.1                       |  |
| 20.1 | Right       | Turn right onto<br>Abbey Street, R294                                      | 221.2                       |  |
| 0    | Left        | Turn left onto Abbey Street, N59,<br>CHECK POINT<br>crossing the river Moy | 221.2                       |  |
| 0.1  | Right       | Turn right onto Emmet Street, N59                                          | 221.3                       |  |
| 0.3  | Slight Left | Keep left onto N59                                                         | 221.6                       |  |
| 0    | Slight Left | Turn slight left onto<br>Pearse Street, N59                                | 221.6                       |  |
|      |             |                                                                            |                             |  |

# Route Directions

| Ref. | Туре         | Townland                                                         | Distance (km)<br>From Start |  |
|------|--------------|------------------------------------------------------------------|-----------------------------|--|
| 0.2  | Right        | Turn right onto<br>Humbert Street, N59                           | 221.8                       |  |
| 0.4  | Right        | Turn right onto Killala Road, R314                               | 222.2                       |  |
| 2.5  | Right        | Turn right                                                       | 224.7                       |  |
| 1.2  | Left         | Turn left                                                        | 225.9                       |  |
| 9.1  | Right        | Turn right onto R314                                             | 234.9                       |  |
| 1.1  | Right        | Turn right onto<br>Market Street, R314                           | 236.1                       |  |
| 4.3  | Right        | Turn right                                                       | 240.4                       |  |
| 2.5  | Left         | Turn left                                                        | 242.9                       |  |
| 1.7  | Right        | Turn right                                                       | 244.6                       |  |
| 1.6  | Slight Left  | Keep left                                                        | 246.2                       |  |
| 3.6  | Slight Right | Keep right                                                       | 249.8                       |  |
| 10.6 | Left         | Turn left                                                        | 260.4                       |  |
| 0.1  | Right        | Turn right onto R314,<br>CHECK POINT<br>Sea view bar on the Left | 260.5                       |  |
| 29.1 | Right        | Turn right onto L1202                                            | 289.7                       |  |
| 17.3 | Left         | Turn left onto R314                                              | 307                         |  |
| 0    | Right        | Turn right                                                       | 307                         |  |
| 0    | Left         | CHECK POINT                                                      | 307                         |  |
|      |              | Eurospare on the left                                            |                             |  |
| 7.6  | Slight Left  | Keep left                                                        | 314.7                       |  |
| 1.1  | Left         | Turn left onto R313                                              | 315.7                       |  |
| 3.2  | Right        | Turn right onto N59                                              | 319                         |  |
| 31.2 | Left         | Turn left onto N59                                               | 350.1                       |  |
| 0.2  | Right        | Turn right onto L1404                                            | 350.3                       |  |
| 20.9 | Left         | Turn left onto R319                                              | 371.2                       |  |
|      | Right        | Manadtory <b>CHECK POINT</b> SuperValue on the Right             | 373.3k                      |  |
| 3.2  | Left         | Turn left onto L1405                                             | 374.4                       |  |
| 7.8  | Right        | Turn right                                                       | 382.2                       |  |
| 0.1  | U Turn       | CHECK POINT Minaun Heights  Make a U-turn                        |                             |  |
| 0.1  | Sharp Right  | Turn sharp right onto<br>Atlantic Drive, L1405                   | 382.4                       |  |
| 5.9  | Sharp Left   | Turn sharp left onto L1405                                       | 388.2                       |  |
| 2.6  | Left         | Turn left                                                        | 390.9                       |  |

# Route Directions

| Ref. | Туре         | Townland                                                                                              | Distance (km)<br>From Start |  |
|------|--------------|-------------------------------------------------------------------------------------------------------|-----------------------------|--|
| 0.3  | Right        | Turn right                                                                                            | 391.1                       |  |
| 0.4  | Slight Right | Turn slight right                                                                                     | 391.5                       |  |
| 4.3  | Sharp Left   | Turn sharp left                                                                                       | 395.8                       |  |
| 2.9  | U Turn       | Make a U-turn                                                                                         | 398.7                       |  |
| 2.9  | Left         | Turn left                                                                                             | 401.7                       |  |
| 1.6  | Left         | Turn left onto R319                                                                                   | 403.2                       |  |
| 18.2 | U Turn       | CHECK POINT<br>Keem Beach Make a U-turn                                                               | 421.5                       |  |
| 8.1  | Left         | Turn left                                                                                             | 429.6                       |  |
| 0.1  | Slight Right | Keep right                                                                                            | 429.7                       |  |
| 0.1  | Slight Right | Keep right                                                                                            | 429.8                       |  |
| 0.1  | Slight Right | Keep right                                                                                            | 429.9                       |  |
| 0    | Slight Right | Keep right                                                                                            | 429.9                       |  |
| 0.2  | Slight Right | Keep right                                                                                            | 430                         |  |
| 0.2  | Slight Right | Keep right                                                                                            | 430.2                       |  |
| 0.2  | Slight Right | Keep right                                                                                            | 430.5                       |  |
| 0    | Slight Right | Keep right                                                                                            | 430.5                       |  |
| 0.7  | Left         | Turn left onto Slievemore Road                                                                        | 431.2                       |  |
| 1    | Right        | Turn right                                                                                            | 432.2                       |  |
| 7.8  | Right        | Turn right onto L1406                                                                                 | 439.9                       |  |
| 4.4  | Left         | Turn left onto R319                                                                                   | 444.3                       |  |
| 20.8 | Slight Right | Turn slight right onto N59                                                                            | 465.2                       |  |
| 14   | Left         | Turn left                                                                                             | 479.1                       |  |
| 2.8  | Right        | Turn right                                                                                            | 481.9                       |  |
|      | Left         | CHECK POINT  Marine institute on the Left                                                             | 482.7                       |  |
| 1.7  | Right        | Turn right                                                                                            | 483.6                       |  |
| 2.9  | Straight     | Continue onto L1402 Cahergal                                                                          | 486.5                       |  |
| 0.7  | Left         | Turn left onto N59                                                                                    | 487.2                       |  |
| 11.5 | Straight     | Enter roundabout                                                                                      | 498.7                       |  |
| 0.1  | Straight     | At roundabout, take exit 2 onto<br>Newport Road, N59                                                  | 498.8                       |  |
|      | Straight     | Timing over, NEUTRAL to finish                                                                        | 499.4                       |  |
|      |              | End of route<br>Clewbay Hotel right handside<br>FINISH, Congratulations you are<br>an Ultra finisher" | 500.5                       |  |
|      |              |                                                                                                       |                             |  |