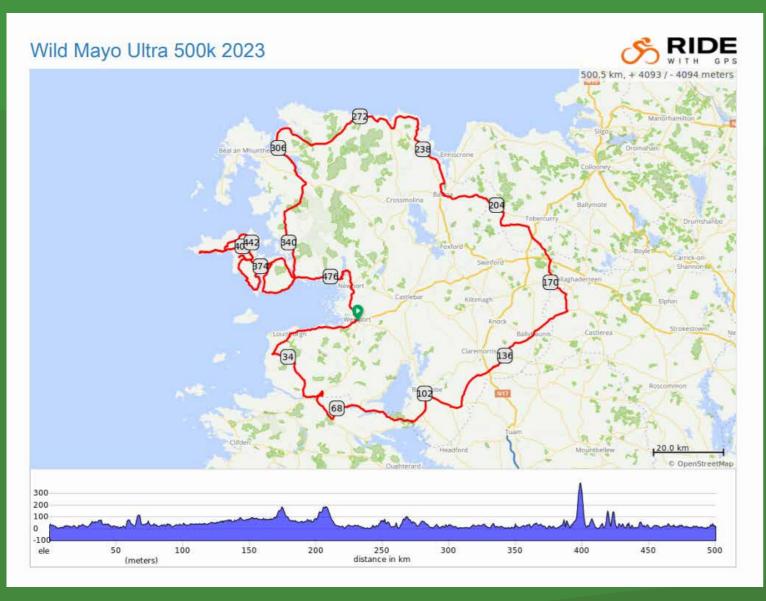

# Time Stations locations

| Time<br>Station | Where                                                                                                                             | Distance | Townland                                                                                | 20km/h<br>average | 25km/h<br>average | 30km/h<br>average |
|-----------------|-----------------------------------------------------------------------------------------------------------------------------------|----------|-----------------------------------------------------------------------------------------|-------------------|-------------------|-------------------|
| START           | Clewbay hotel                                                                                                                     | 0        | James St. Westport                                                                      | 00:00:00          | 00:00:00          | 00:00:00          |
| 1               | Hall on left handside                                                                                                             | 28.7k    | Killeen                                                                                 | 1:27:00           | 1:10:00           | 0:58:00           |
| 2               | Gaynors Pub, right hand side                                                                                                      | 57k      | Leenane                                                                                 | 2:51:00           | 2:16:00           | 1:54:00           |
| 3               | Aldi, right hand side                                                                                                             | 102.9k   | Ballinrobe                                                                              | 4:40:00           | 4:07:00           | 3:26:00           |
| 4               | The Square, right hand side                                                                                                       | 147.5k   | Ballyhanuis                                                                             | 7:22:00           | 5:54:00           | 4:55:00           |
| 5               | Church, right hand side                                                                                                           | 169.5k   | Kilmovee                                                                                | 8:28:00           | 6:46:00           | 5:39:00           |
| 6               | Crossing the river Moy                                                                                                            | 221.2k   | SIGN IN BALLINA TOWN.<br>Have to have passed through before<br>Time cut of 10hrs        | 11:03:00          | 8:50:00           | 7:22:00           |
| 7               | Seaview Lounge Bar and<br>Filling Station, left hand side<br>last filling station for a while                                     | 260.5k   | Ballycastle                                                                             | 13:01:00          | 10:25:00          | 8:41:00           |
| 8               | Eurospare, left hand side                                                                                                         | 307k     | Barnatra                                                                                | 15:21:00          | 12:16:00          | 10:14:00          |
| 9               | Sweeney's Supervalue,<br>right hand side                                                                                          | 373.5k   | MANDATORY SIGN IN.  Have to get here before 22hrs has passed to be allowed to continue. | 18:40:00          | 14:56:00          | 12:27:00          |
| 10              | HIGHEST POINT OF THE EVENT 413M                                                                                                   | 398.7k   | MINAUN HEIGHTS TB                                                                       | 19:56:00          | 15:56:00          | 13:17:00          |
| 11              | Turn around arrow                                                                                                                 | 421.5K   | Keem beach TB                                                                           | 21:00:00          | 16:51:00          | 14:13:00          |
| 12              | Sweeney's Supervalue,<br>left hand side                                                                                           | 452.1k   | Achill sound                                                                            | 22:36:00          | 18:05:00          | 15:04:00          |
| 13              | Marian Institute,<br>left hand side                                                                                               | 482.7    | Furnace                                                                                 | 24:08:00          | 19:18:00          | 16:05:00          |
| 14              | Timing finished at top of<br>Minister Hill<br>(Tennis court right handside),<br>relax and cycle easy and<br>safely to finish line | 499.4k   | Westport                                                                                | 24:58:00          | 19:58:00          | 16:38:00          |
| 15              | Finish at the Clewbay<br>Hotel, left hand side                                                                                    | 500.5k   | James St. Westport                                                                      | 25:01:00          | 20:01:00          | 16:41:00          |

The chart shown above has "Time in Transit" values according to various average speeds; this will be useful for planning rest periods and for spectators etc.

Add in time in hrs:mins to your departure time to give you an estimated arrival time at each check in station.